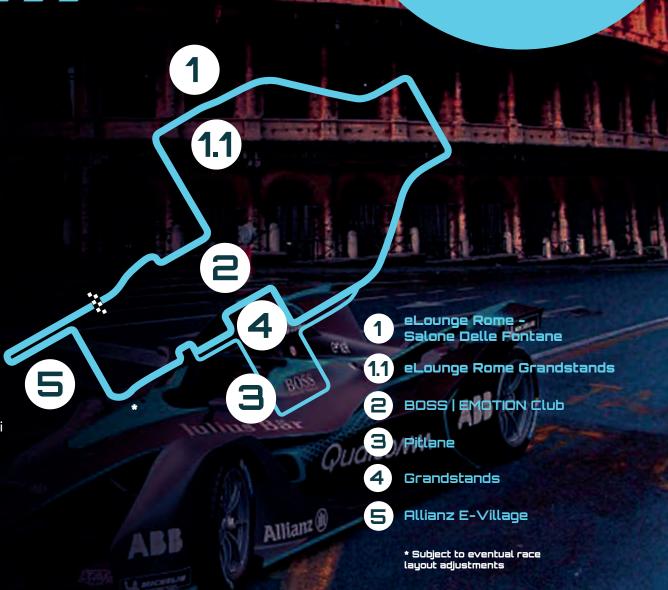

#### EUR -The race circuit

Formula E returns to the Circuito Cittadino dell'EUR for the second time in the series history.

The circuit is one of the longest courses employed by the all-electric racers. Where over 50.000 visitors followed the Rome E-Prix live in 2018. The race begins on the Via Cristoforo Colombo, the longest district road in Italy, passing the landmarks Rome Convention Centre and the Obelisco di Marconi, a marble-concrete structure built as part of the city's hosting of the 1960 Olympic Games.

- Circuit lengths 2.84km | 1.77 miles
- 21 corners
- Formula E race duration: 45 min plus 1 lap
- 2 pratice sessions à 45 minutes and 30 minutes
- 1 qualifying session a 60 minutes
- Fastest lap 2018 1:37.910 on lap 30, Daniel Abt, Audi Sport ABT Schaeffler
- Daniel Abt winner of the 2018 CBMM Niobium Rome E-Prix Presented by Mercedes EQ