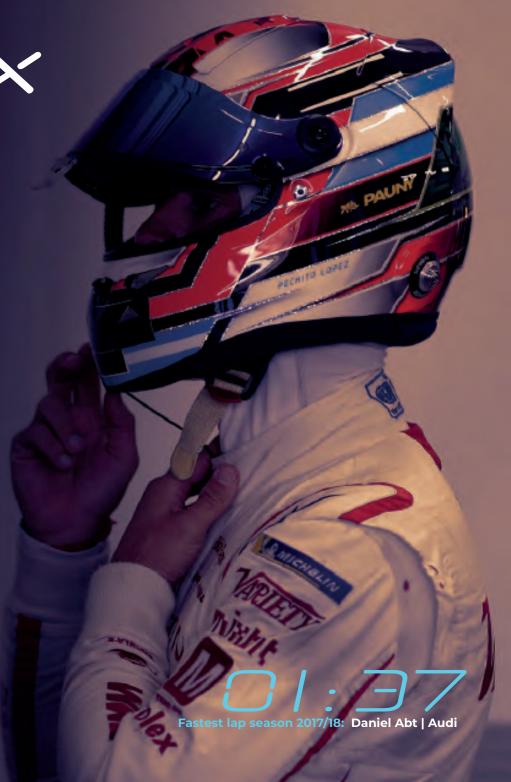

- Circuit lengths 2.84km | 1.77 miles
- 21 corners
- Formula E race duration: 45 min plus 1 lap
- 2 pratice sessions à 45 minutes and 30 minutes
- 1 qualifying session a 60 minutes
- Fastest lap 2018 1:37.910 on lap 30, Daniel Abt, Audi Sport ABT Schaeffler
- Daniel Abt winner of the 2018 CBMM Niobium Rome E-Prix Presented by Mercedes EQ